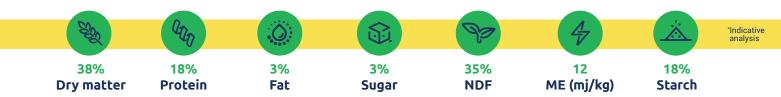

## Suitable for:

Proteena Golden Feed (PGF) is a high quality bulk feed alternative which helps lower feed costs in intensive sheep and lamb enterprises. PGF is a medium protein, high energy feed that can be included in dairy rations up to 25% of total dry matter intake.

#### **Excellent nutritional source**

Made from cereal grains (including crushed maize), co-products and starches, contributing to an increased supply of Mineral and Vitamins for fibre degrading microbes to improve ruminal digestion, metabolism and improved nutrient utilization.