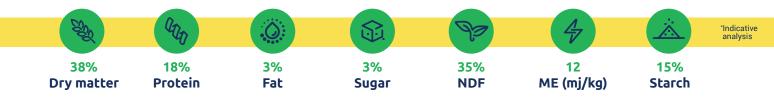

#### **Excellent nutritional source**

Made from cereal grains (including crushed maize), co-products and starches, contributing to an increased supply of Mineral and Vitamins for fibre degrading microbes to improve ruminal digestion, metabolism and improved nutrient utilization.

## **Feeding guide**

Up to 25% of total DM intake i.e. 1.2kg DM intake = 0.8kg of PGF as fed 300g PGF on a DM basis.

PGF can be fed fresh and is recommended to be used within 14 days of delivery depending on weather conditions. It may be ensiled for longer term usage.