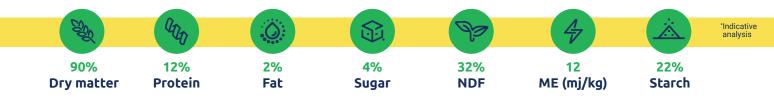

#### A Well Rounded Nutritional Source

Proteena<sup>®</sup> All-Rounder 12/12 Pellet contains a full compliment of macro minerals, vitamins and trace elements as well as Rumen Buffer, Monensin and Biotin as standard inclusions.

#### **Unique Energy Source**

The starch, sugar and fat content provide safe feeding with a reduced chance of acidosis, without sacrificing live weight gain or milk production.

#### High Neutral Detergent Fibre Content

Reduces the risk of acidosis and improves overall animal health when compared with traditional pellets.

#### **Improved Utilisation**

The inclusion of cooked cereal grains contribute higher levels of gelatinised starch, together with the steam conditioning of Proteena® Pellets in the production process, further gelatinises the starch content, thereby improving digestion and feed efficiency. **Consistent** Proteena® All-Rounder 12/12 Pellet ensures a consistent source of nutrients, no separation and are ready to use.